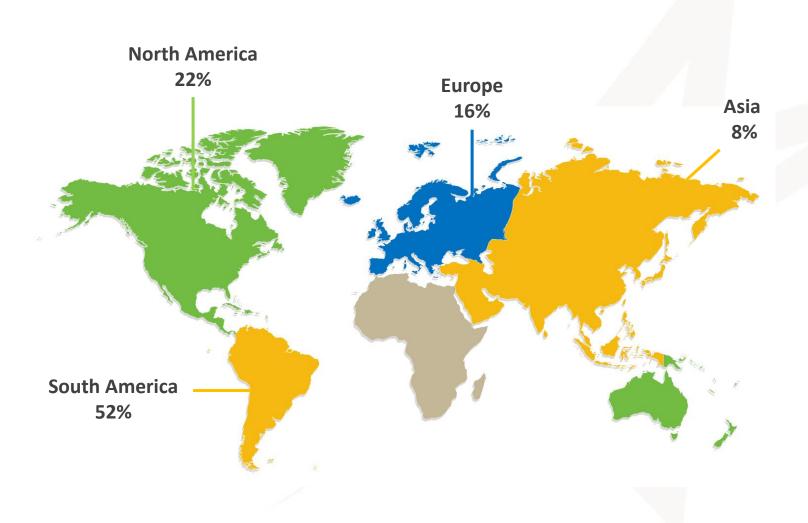

### **Top 10 visiting countries:**

17,7% Argentina

**13,9%** United States

**7,8%** Chile

**7,5%** Uruguay

**5,4%** Peru

**5,3%** China

**5,2%** Colombia

4,4% Paraguay

**3,7%** Mexico

3,5% Germany